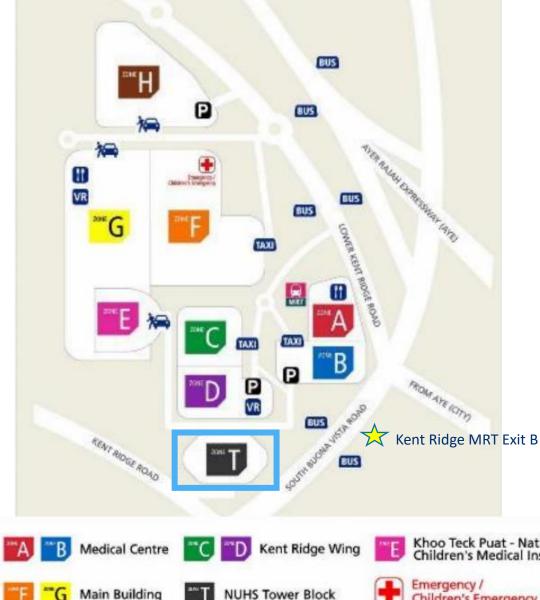

## Wayfinder – NUHS Tower Block

NUHS Tower Block (Zone T) 1E Kent Ridge Road Singapore 119228

### MRT

You may take the unsheltered path via Kent Ridge MRT Exit B 🔆 to access NUHS Tower Block.