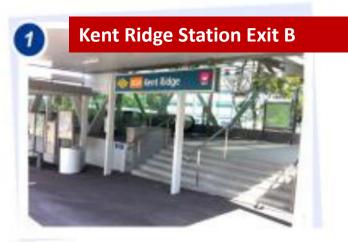

# MRT: Kent Ridge MRT (Exit B) Bus: 92, 92A, 92B, or 200 (Bus Stop #15139)

- From MRT station / bus stop, walk towards Science Park 1 (along South Buona Vista Road).
- (2) At the traffic junction, walk across South Buona Vista Road to get to NUHS Tower Block.